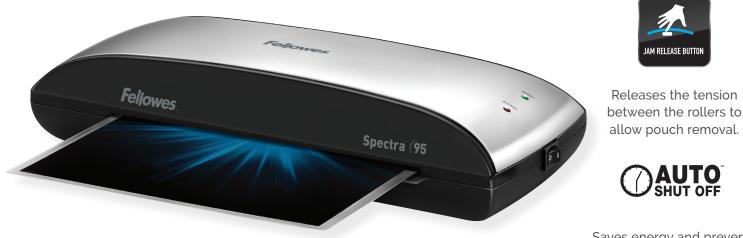

## **Personal Laminators**

Saves energy and prevents overheating when not in use.

| Model No.                         | Spectra™ 2 (95         | Spectra™ 2 (125       |
|-----------------------------------|------------------------|-----------------------|
| Item No.                          | 5738201                | 5739701               |
| Application                       | Personal               | Personal              |
| Entry Width - in                  | 9.5"                   | 12.5"                 |
| Number of Rollers                 | 2                      | 2                     |
| Heat Up Time                      | 4 minutes              | 4 minutes             |
| Mil Capacity                      | Up to 5mil             | Up to 5mil            |
| Cold Lamination                   | Yes                    | Yes                   |
| Laminating Speed<br>(inches p/min | Up to 12"              | Up to 12"             |
| Auto Shut Off                     | Yes                    | Yes                   |
| Jam Release / Reverse             | Release                | Release               |
| Dimensions                        | 3.06" × 14.56" × 6.37" | 3.06" x 18.5" x 6.37" |
| Warranty                          | 2 Years                | 2 Years               |